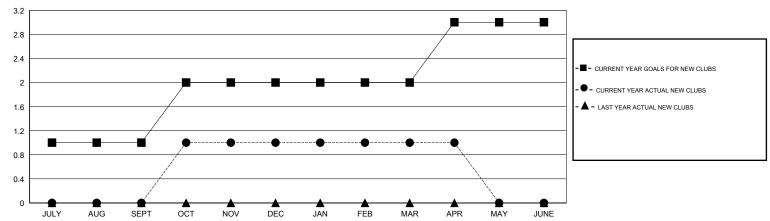

1                | 1                   | 0                          | 1                           | OCT/NOV/DEC           | 49                 | 71                         | 50                           | 21                          |
| JAN/FEB/MAR           | 0                | 0                   | 0                          | 0                           | JAN/FEB/MAR           | 22                 | 34                         | 70                           | -36                         |
| APR/MAY/JUNE          | 1                | 0                   | 0                          | 0                           | APR/MAY/JUNE          | 32                 | 21                         | 13                           | 8                           |

## GOALS AND ACTUAL NEW CLUBS CUMULATIVE



#### GOALS AND ACTUAL MEMBERS CUMULATIVE



| DROPPED CLUBS: 0  DROPPED MEMBERS |                | 34 CLUBS OF 57 ADDED 1 OR MORE NEW MEMBERS | GENDER DISTRIBUTION  MALE 958 (67.90%  FEMALE 453 (32.10% |            |
|-----------------------------------|----------------|--------------------------------------------|-----------------------------------------------------------|------------|
| DECEASED CLUB CANCELLED OTHER     | 21<br>0<br>163 | CLICK HERE FOR HEALTH ASSESSMENT DATA      | FAMILY UNIT MEMBERS HEAD OF HOUSEHOLD                     | 348<br>171 |
| TOTAL                             | 184            |                                            | NON-HEAD OF HOUSEHOLD                                     | 177        |