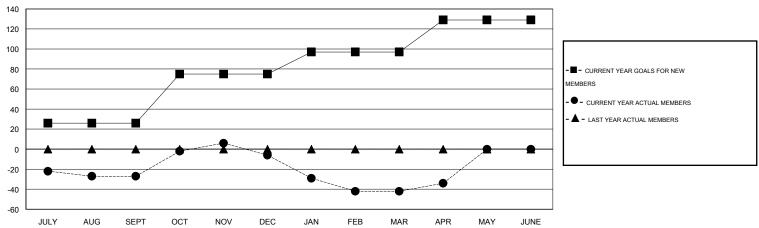

#### GOALS AND ACTUAL MEMBERS CUMULATIVE

| DROPPED CLUBS: 0  DROPPED MEMBERS |                | 34 CLUBS OF 57 ADDED 1 OR MORE NEW MEMBERS | GENDER DISTRIBUTION  MALE 958 (67.90%  FEMALE 453 (32.10% |            |
|-----------------------------------|----------------|--------------------------------------------|-----------------------------------------------------------|------------|
| DECEASED CLUB CANCELLED OTHER     | 21<br>0<br>163 | CLICK HERE FOR HEALTH ASSESSMENT DATA      | FAMILY UNIT MEMBERS HEAD OF HOUSEHOLD                     | 348<br>171 |
| TOTAL                             | 184            |                                            | NON-HEAD OF HOUSEHOLD                                     | 177        |